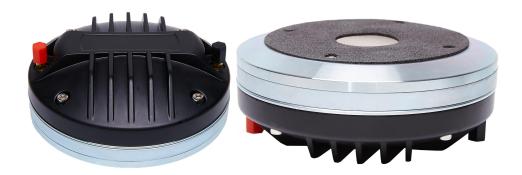

# **100mm Neodymium Magnetic HF Driver SH10036**

#### **Features:**

1. High frequency and exquisite, strong penetration

The improved 100-core tweeter has more excellent analytical ability and high sensitivity.

### 3. Professional 100-core Nd-Fe-B tweeter

100-core Neodymium magnetic space magnetism, design of symmetrical magnetic circuit, using cast aluminium back cover, more natural tone, closer to the original sound.

### 4. Thickening Neodymium magnetism, Ultra high power

This tweeter is designed with 100 voice coils and has high temperature resistance. The high-frequency effect of the large 50mm throat tweeter is incomparable to that of the small tweeter. The tweeter is clear loud and penetrating.