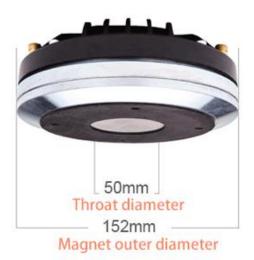

### 4. Thickening Neodymium magnetism, Ultra high power

This tweeter is designed with 100 voice coils and has high temperature resistance. The high-frequency effect of the large 50mm throat tweeter is incomparable to that of the small tweeter. The tweeter is clear loud and penetrating.

## **Specification:**

| opecinication:      |                                     |
|---------------------|-------------------------------------|
| Model               | SH10036                             |
| Description         | 100-core Neodymium Magnetic tweeter |
| Throat diameter     | 50mm                                |
| Diagonal screw hole | 100mm                               |
| Magnet              | Nd magnetic 152 outer diameter      |
| Voice coil          | 100-core copper clad aluminium coil |
| Height              | 5.5cm                               |
| Rated Impedance     | 8 ohm                               |
| DC Impedance        | 6 ohm                               |
| Rated Power         | 120 Watts                           |
| Maximum power       | 240 Watts                           |
| Sensitivity         | 108 dB/1W/1m                        |
| Frequency range     | 0.5K-20K Hz                         |
| Place of Origin     | Guangzhou, China                    |
| Net Weight          | 4.2KG                               |