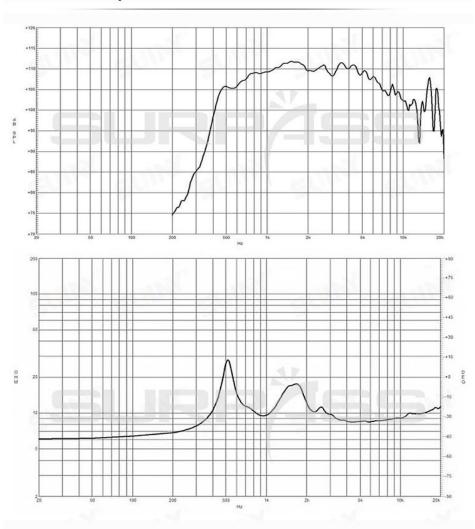

## **Specification:**

| opecinication:      |                                     |
|---------------------|-------------------------------------|
| Model               | SH10036                             |
| Description         | 100-core Neodymium Magnetic tweeter |
| Throat diameter     | 50mm                                |
| Diagonal screw hole | 100mm                               |
| Magnet              | Nd magnetic 152 outer diameter      |
| Voice coil          | 100-core copper clad aluminium coil |
| Height              | 5.5cm                               |
| Rated Impedance     | 8 ohm                               |
| DC Impedance        | 6 ohm                               |
| Rated Power         | 120 Watts                           |
| Maximum power       | 240 Watts                           |
| Sensitivity         | 108 dB/1W/1m                        |
| Frequency range     | 0.5K-20K Hz                         |
| Place of Origin     | Guangzhou, China                    |
| Net Weight          | 4.2KG                               |

## Good products should talk with data