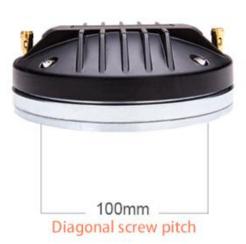

## **Specification:**

| opecinication:      |                                     |
|---------------------|-------------------------------------|
| Model               | SH10036                             |
| Description         | 100-core Neodymium Magnetic tweeter |
| Throat diameter     | 50mm                                |
| Diagonal screw hole | 100mm                               |
| Magnet              | Nd magnetic 152 outer diameter      |
| Voice coil          | 100-core copper clad aluminium coil |
| Height              | 5.5cm                               |
| Rated Impedance     | 8 ohm                               |
| DC Impedance        | 6 ohm                               |
| Rated Power         | 120 Watts                           |
| Maximum power       | 240 Watts                           |
| Sensitivity         | 108 dB/1W/1m                        |
| Frequency range     | 0.5K-20K Hz                         |
| Place of Origin     | Guangzhou, China                    |
| Net Weight          | 4.2KG                               |